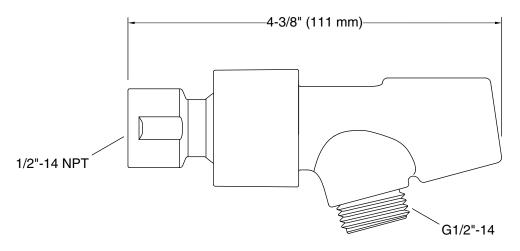

# **Technical Information**

All product dimensions are nominal.

Material: Metal